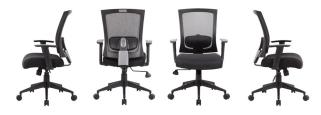

## Flow Mesh Back **Task Chair**

The Flow Mesh Back Task Chair, with its ergonomic design featuring a mesh back and lumbar support, ensures optimal airflow and back comfort. It is tailored for personalized ease and includes adjustable arms and a breathable fabric seat. Equipped with swivel tilt, tilt lock, and tilt tension control for tailored recline and stability. Available in versatile Black and Gray to match any office interior.