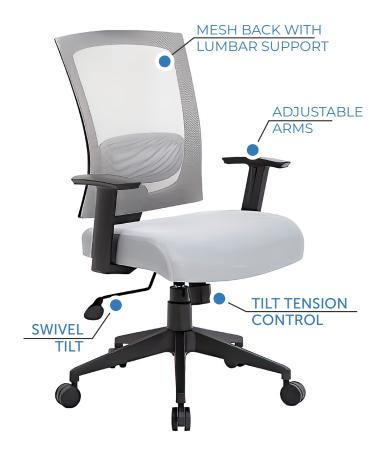

## Flow Mesh Back **Task Chair**

The Flow Mesh Back Task Chair, with its ergonomic design featuring a mesh back and lumbar support, ensures optimal airflow and back comfort. It is tailored for personalized ease and includes adjustable arms and a breathable fabric seat. Equipped with swivel tilt, tilt lock, and tilt tension control for tailored recline and stability. Available in versatile Black and Gray to match any office interior.

#### Features + Materials

- Mesh Back with Lumbar Support
- · Breathable Fabric Seat
- Swivel Tilt with Tilt Lock
- · Tilt tension control
- Adjustable Arms