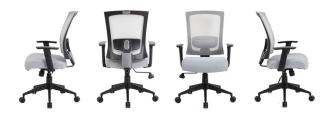

## Flow Mesh Back **Task Chair**

The Flow Mesh Back Task Chair, with its ergonomic design featuring a mesh back and lumbar support, ensures optimal airflow and back comfort. It is tailored for personalized ease and includes adjustable arms and a breathable fabric seat. Equipped with swivel tilt, tilt lock, and tilt tension control for tailored recline and stability. Available in versatile Black and Gray to match any office interior.