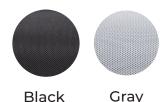

# FEBRUARY

**CHAIR** of **THE MONTH** 







## **Call NDI Customer Care**

1-800-229-3375

**Or Your Territory Manager** 

**Instant Stock Check with** https://connect.ndiof.com/

# **#XSL13413**

List \$699.00

## **Promo Cost** \$149.99

Price good through 2/29/2024

## Flow Mesh Back **Task Chair**

The Flow Mesh Back Task Chair, with its ergonomic design featuring a mesh back and lumbar support, ensures optimal airflow and back comfort. It is tailored for personalized ease and includes adjustable arms and a breathable fabric seat. Equipped with swivel tilt, tilt lock, and tilt tension control for tailored recline and stability. Available in versatile Black and Gray to match any office interior.

#### **Upholstery + Mesh**



#### **Dimensions**

25.39"D x 24.80"W x 39.96 - 44.88"H

#### Features + Materials

- Mesh Back with Lumbar Support
- · Breathable Fabric Seat
- Swivel Tilt with Tilt Lock
- · Tilt tension control
- Adjustable Arms