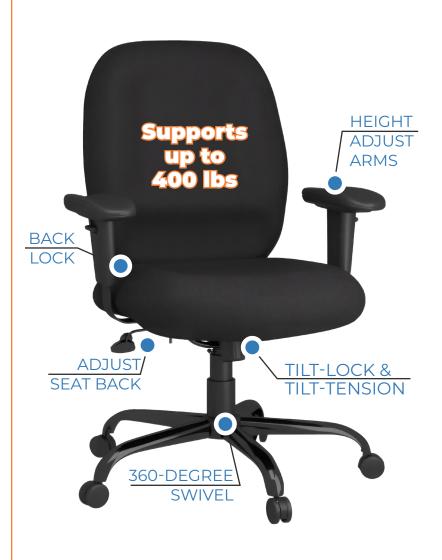

## Lure Collection Big and Tall chair

The Lure Big and Tall Chair offers superior comfort and long-lasting support with its wide cushioned seat, high back, and 400 lb weight capacity. Adjustable arms, seat height, tilt control, and back height allow a custom fit for all-day productivity in any professional setting. Designed for durability, it features smooth 360-degree swivel and tilt tension for flexibility throughout your day. The black fabric and frame create a sleek, versatile look.

#### **Features + Materials**

- Pneumatic Seat Height Adjustment
- · 360-Degree Swivel
- Swivel/Tilt Control with Tilt-Lock and Tilt-Tension
- Back Lock
- 400 lb Weight Capacity

- Adjustable Seat and Back
- Back Height Adjustment
- · High Control
- Height Adjustable Arms