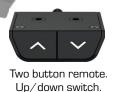

#### Features:

- Single motor technology enables powerful yet smooth height adjustments.
- Simple two button remote adjust your desk height with ease.
- 2-Stage column design ensures smooth and precise electric lifting ability.
- Designed for maximum structural integrity, our frame features double steel tubing that ensures stability even at its highest height.
- Thicker and more durable powder coating seamless surface resist scratches, water, and stains.