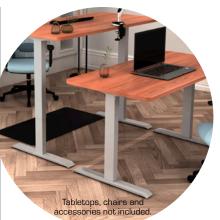

# Single Motor Height Adjustable Standing Desk Frame

WorkSimpli Sit-Stand desks are designed to provide users with sit-stand flexibility. Our height adjustable desks enable a user to effortlessly sit or stand, encouraging healthy movements throughout the day. Standard two button up and down control panel manages a quiet, fast, tool-free and seamless adjustment with just a touch. The open-architecture design offers optimum knee and easy access below the surface. With a clean, universal aesthetic, the height adjustable desk is easily incorporated into any office or home environment.

Max. Load Capacity: 154lbs

Speed: 1 inch / second
Power Type: 100V-240V
Decibel: <50dB
Stroke: 19.7"

**Height Range:** 28.0"— 47.6"

Telescoping Frame Adjusts From 39.4"—63.0" Width

Recommended for Tops 24" to 30" deep.