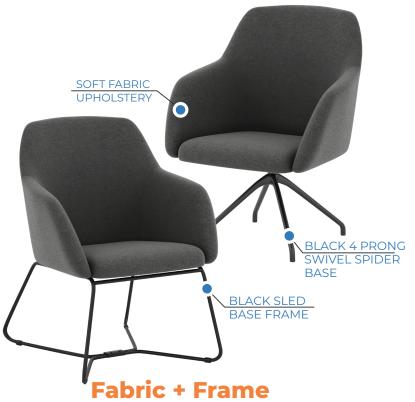

## **Finley Guest Chair Spider/Sled Base**

The Finley Guest Chair offers a perfect blend of style and comfort, available in your choice of Spider or Sled Base. Wrapped in soft charcoal upholstery and supported by a sturdy black metal frame, it's designed to elevate any modern workspace. Opt for the bold, sculptural lines of the Spider Base or the timeless simplicity of the Sled Base to suit your aesthetic.

### Features + Materials

- Modern Spider and Sled Base Designs
- Charcoal Fabric Upholstery
- Cushioned Seat and Back
- Durable Black Metal Frame
- · Easy Maintenance and Cleaning · Supports Good Posture and Comfort
- Black 4 Prong Swivel Spider Base