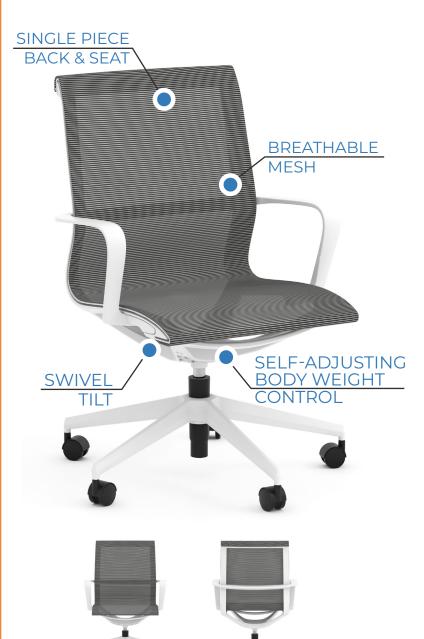

## **Astro All Mesh Mid Back Chair**

This Astro Series mesh chair is the perfect addition to the modern workspace. It provides outstanding comfort, and ergonomic support with a sleek look. Breathable mesh maximizes air flow. It has an unique combination of flex and strength, as it bends and flexes with your natural movements. Designed to add comfort, and style to any office environment.

#### **Features + Materials**

- · Breathable mesh maximizes air flow
- Single-piece back and seat are contoured for ergonomic support
- · Pneumatic seat height
- · Swivel / Tilt Control
- 360-degree swivel