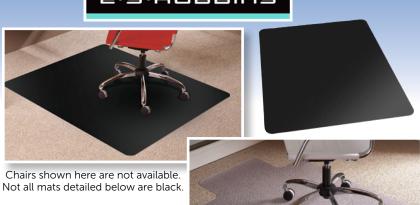

## **Chair Mats**

BY

## E·S·ROBBINS

## **Features**

- GREENGUARD Gold Certified for low chemical emissions to UL 2818
- Mats available for carpets or hard floors
- ES ROBBINS chair mats for carpet feature the AnchorBar® chair mat cleat system safer for handling and for your carpet
- Phthalate FREE & Cadmium FREE
- Made in USA

## **STOCKED MATS**

| Part #                  | Description                                               | List     | Your Price |
|-------------------------|-----------------------------------------------------------|----------|------------|
| Straight Edge Ancor Mat |                                                           |          |            |
| ESR121826               | 36"x 48" with 20 x10 Lip, Straight Edge, Flat to Low Pile | \$135.00 |            |
| ESR120023               | 36"x 48" with 10" x20" Lip Flat to Low Pile               | \$159.00 |            |
| ESR120123               | 45"x 53" with 25 x12 Lip, Straight Edge, Flat to Low Pile | \$195.00 |            |
| ESR120321               | 46" X 60" Rectangular, Straight Edge, Flat to Low Pile    | \$279.00 |            |
| Trend Setter Mat        |                                                           |          |            |
| ESR128012               | 36"X48" Rectangular Chair Mat, Low Pile Black             | \$169.00 |            |
| ESR132012               | 36"X48" Rectangular Chair Mat, Hard Floor Black           | \$169.00 |            |
| Crystal Edge Ancor Mat  |                                                           |          |            |
| ESR128073               | 36"X48" with 20"x10" Lip                                  | \$179.00 |            |
| ESR128173               | 45"X53" with 25"x12" Lip                                  | \$199.00 |            |
| Beveled Edge Ancor Mat  |                                                           |          |            |
| ESR128371               | 46" x 60" Rectangular                                     | \$279.00 |            |
| ESR128373               | 46" x 60" with 25" x 12" Lip                              | \$289.00 |            |
| Sit or Stand Mat        |                                                           |          |            |
| ESR184612               | 36" X 53" with 20" x 18" Sit or Stand Mat HF              | \$439.00 |            |
| ESR184619               | 36" X 53" with 20 x 18 Sit or Stand Mat Low Pile          | \$439.00 |            |