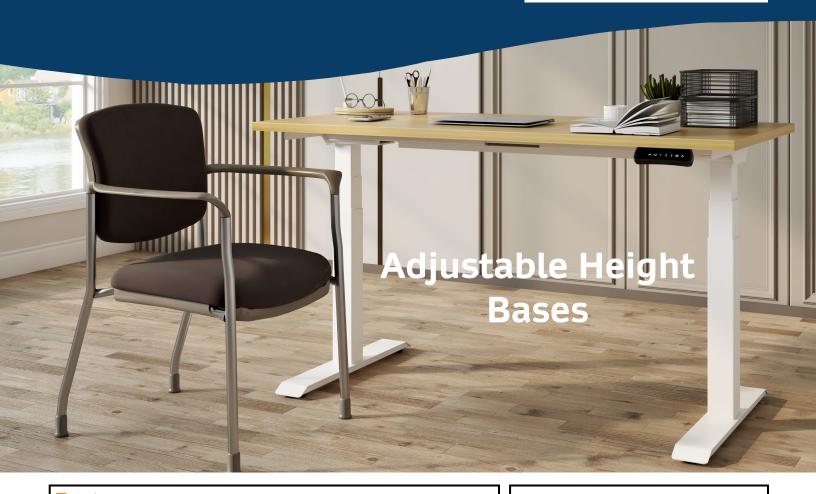

## Features:

- Hole-less Columns for Sleek Modern Look.
- Ultra Silent Operation with Anti-collision feature.
- Programmable Remote with 3 Positions with Digital Height Display

**Promotional Pricing** 

For White Bases ONLY

**Quantity Limited to Stock Available** 

| Part Number           | Part Description                                          | List       | Promo    |
|-----------------------|-----------------------------------------------------------|------------|----------|
| PLTEAB4872BUDWFWHT    | Budget Electric Height Adj Base Only, w/27" Feet, White   | \$1,489.00 | \$334.99 |
| PLTEAB4872MEDWFWHT    | Deluxe Electric Height Adj Base Only, w/27" Feet, White   | \$1,799.00 | \$403.99 |
| PLTEVCAB52114MEDWFWHT | Variable Electric Height Adj Base Only, w/27" Feet, White | \$2,855.00 | \$642.99 |