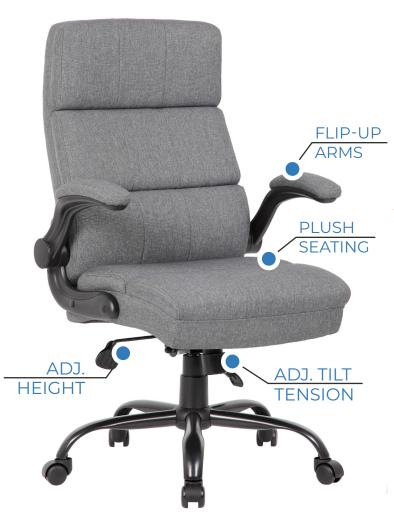

## James / Executive Chair with Flip Arms

James Executive Chair with Flip Arms—
perfect for the modern executive office.
This chair features elegant gray fabric, a
stylish black frame, an ergonomic design,
and flip arms for supreme comfort. Enjoy
the thickly padded seat and adjustable
tilt tension for a personalized seating
experience.

#### **Features + Materials**

- Flip-Up Arms
- Plush Seating
- Adjustable Tilt Tension
- Robust Frame
- · Durable Build
- Ergonomic Support
- · Adjustable Height